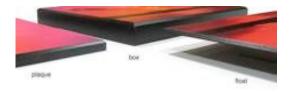

#### Special Mounting + Presentation

Our specialty prints can be either matted, framed, float, gallery or plaque mounted. A float wrap is similar to gallery wrap but it is unique, as the images appear to be standing out from the wall. The images are wrapped around masonite, which in turn is attached to a block, which extends the print off the wall.