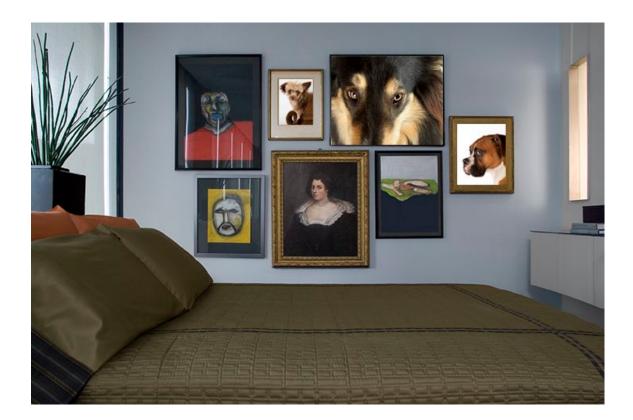

Before you order your custom artwork of your canine companions, we would recommend that you consider what images you would most enjoy in your living environment. Think about your space and in which rooms you might like to showcase the selected prints. What images would look best with your existing artwork? Are you more interested in groupings or a few larger images? Do you want something abstract or literal, to tell a story, or have an image look like a Warhol? Would you prefer matted prints with traditional frames or gallery wraps, or a collection of unusual vintage frames to show off your unique picutres of your dogs? There are many options available and this price list just reviews some basics. We are happy to assist you in assembling groupings of photos or of larger murals, which take the imagery beyond the conventions of traditional "pet photography." Many things change in the cropping and processing of your imagery. Let your presentation of your dogs be as unique as your canine companions are. We think their individuality shines through in their portraits; let your selections and sequencing enhance the photographs even further.

#### Special Mounting + Presentation

Our specialty prints can be either matted, framed, float, gallery or plaque mounted. A float wrap is similar to gallery wrap but it is unique, as the images appear to be standing out from the wall. The images are wrapped around masonite, which in turn is attached to a block, which extends the print off the wall.