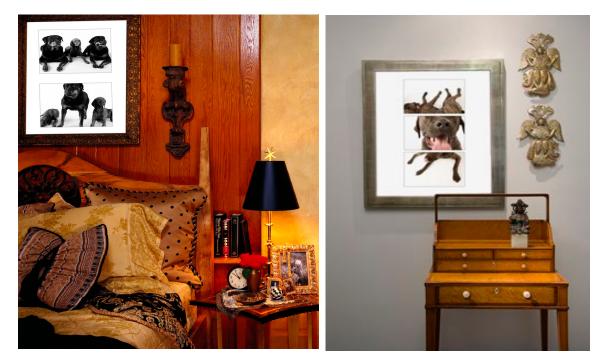

Before you order your custom artwork of your canine companions, we would recommend that you consider what images you would most enjoy in your living environment. Think about your space and in which rooms you might like to showcase the selected prints. What images would look best with your existing artwork? Are you more interested in groupings or a few larger images? Do you want something abstract or literal, to tell a story, or have an image look like a Warhol? Would you prefer matted prints with traditional frames or gallery wraps, or a collection of unusual vintage frames to show off your unique picutres of your dogs? There are many options available and this price list just reviews some basics. We are happy to assist you in assembling groupings of photos or of larger murals, which take the imagery beyond the conventions of traditional "pet photography." Many things change in the cropping and processing of your imagery. Let your presentation of your dogs be as unique as your canine companions are. We think their individuality shines through in their portraits; let your selections and sequencing enhance the photographs even further.

#### Special Mounting + Presentation

Our specialty prints can be either matted, framed, float, gallery or plaque mounted. A float wrap is similar to gallery wrap but it is unique, as the images appear to be standing out from the wall. The images are wrapped around masonite, which in turn is attached to a block, which extends the print off the wall.