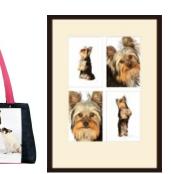

Before you order your custom artwork of your canine companions, we would recommend that you consider what images you would most enjoy in your living environment. Think about your space and in which rooms you might like to showcase the selected prints. What images would look best with your existing artwork? Are you more interested in groupings or a few larger images? Do you want something abstract or literal, to tell a story, or have an image look like a Warhol? Would you prefer matted prints with traditional frames or gallery wraps, or a collection of unusual vintage frames to show off your unique picutres of your dogs? There are many options available and this price list just reviews some basics. We are happy to assist you in assembling groupings of photos or of larger murals, which take the imagery beyond the conventions of traditional "pet photography." Many things change in the cropping and processing of your imagery. Let your presentation of your dogs be as unique as your canine companions are. We think their individuality shines through in their portraits; let your selections and sequencing enhance the photographs even further.

#### **A Unique View**

Composite prints, diptychs, triptychs, Sepia or Black and White. Barbara will be happy to explore unusual applications or techniques to print and display your images. Consultations are available. See some examples she has done for her GREYHOUNDS clients and book. www.greyhoundsthebook.com